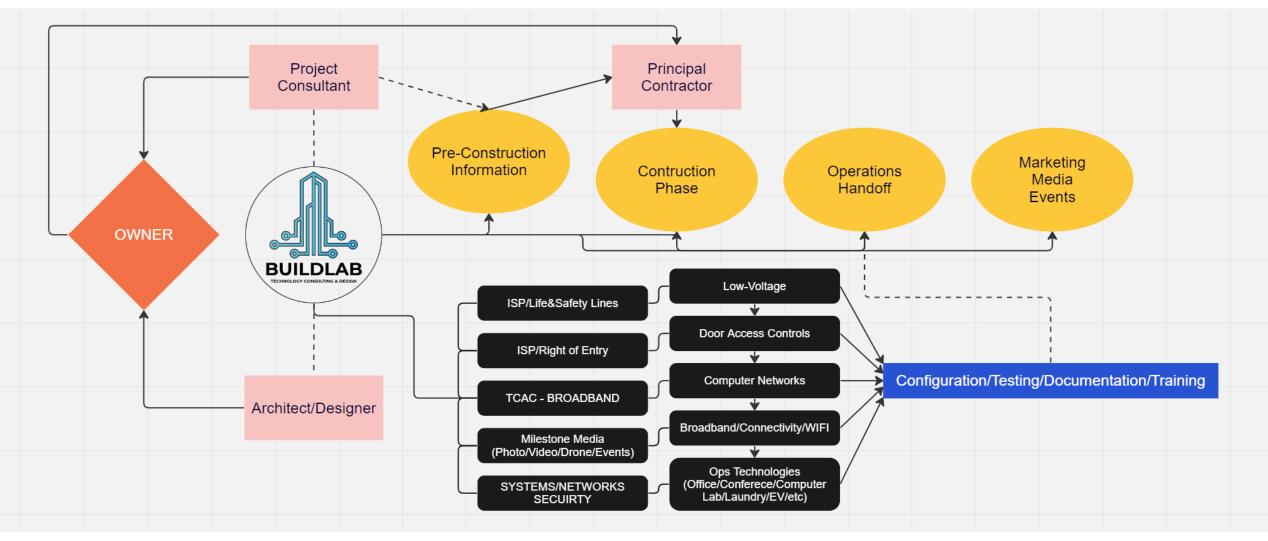

### REVISED TECHNOLOGY DESIGN FLOW - AFFORDABLE HOUSING

Owners can benefit from a highly efficient and cost-effective solution by engaging BuildLab as the technology subject matter expert from the initial design phase. BuildLab will provide comprehensive support, including defining project requirements and operational needs beyond completion and assume all technology responsibilities. This includes procuring services like broadband (ISP) and life and safety monitoring lines and identifying and facilitating Right of Entry. Additionally, BuildLab will refine technology infrastructure designs to ensure seamless integration and improved organization, eliminating redundant subject matter experts and preventing unqualified proposals that may not align with overall project objectives.