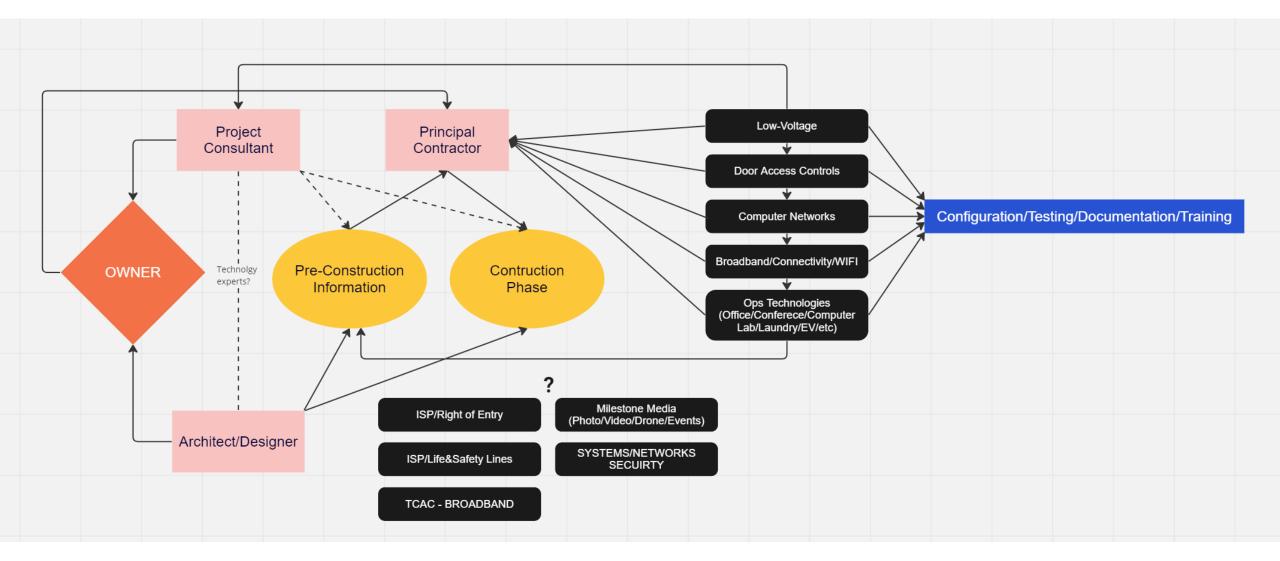

### TRADITIONAL TECHNOLOGY DESIGN FLOW - AFFORDABLE HOUSING

In a traditional technology design, a multifamily-type building contains gaps and overlaps. In addition, the dependencies on too many subcontractors increase the risk of cost control issues, especially if a comprehensive technology subject matter expert on the "owner" side is non-existent. Therefore, an owner-side expert is necessary, which usually needs to be versed in multifamily building systems.